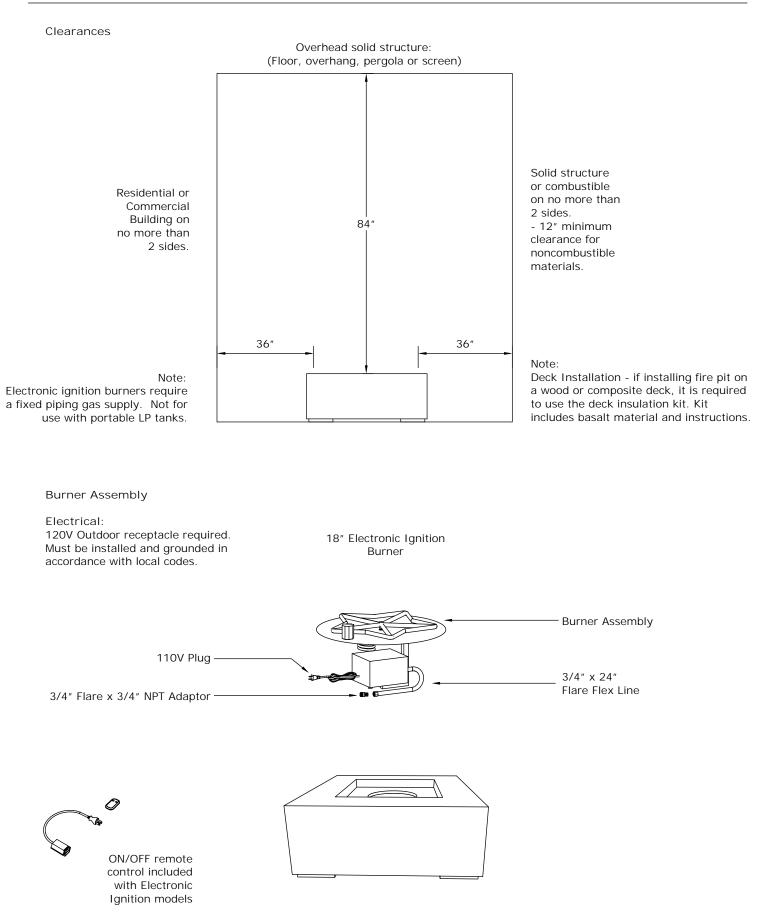

The 40" Alea fire pit is handmade by Dekko in North America. Ships with your choice of NG or LP burner, one decorative aggregate option and chrome On/Off key.

Size: 40"W x 40"D x 16"H CSA/UL Approved Burner Assembly

| Manual Ignition | Electronic Ignition |
|-----------------|---------------------|
| 65,000          | 90,000              |
| 177 lbs         | 177 lbs             |
| NG/LP           | NG/LP               |
|                 | 65,000<br>177 lbs   |

Optional Accessories:

- Propane Tank Cover 16"W x 16"D x 21"H
- Glass Wind Guard 31"W x 31"D x 6"H
- Vinyl Weather Cover

Powder Coated Aluminium Table Top 40"W x 40"D

Decorative Aggregate Options

SLATE BEACH STONE