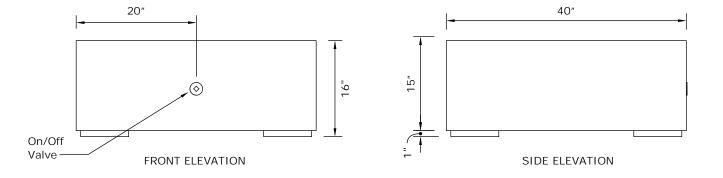

The 40" Alea fire pit is handmade by Dekko in North America. Ships with your choice of NG or LP burner, one decorative aggregate option and chrome On/Off key.

Size: 40"W x 40"D x 16"H CSA/UL Approved Burner Assembly