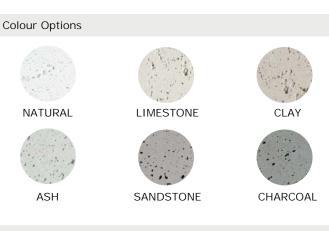

Optional Accessories:

- Propane Tank Cover 16"W x 16"D x 21"H
- Glass Wind Guard 31"W x 31"D x 6"H
- Vinyl Weather Cover

Powder Coated Aluminium Table Top 40"W x 40"D

Decorative Aggregate Options

SLATE BEACH STONE