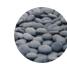

The 40" Alea fire pit is handmade by Dekko in North America. Ships with your choice of NG or LP burner, one decorative aggregate option and chrome On/Off key.

Size: 40"W x 40"D x 16"H CSA/UL Approved Burner Assembly



| Manual Ignition | Electronic Ignition |
|-----------------|---------------------|
| 65,000          | 90,000              |
| 177 lbs         | 177 lbs             |
| NG/LP           | NG/LP               |
|                 | 65,000<br>177 lbs   |

Optional Accessories:

- Propane Tank Cover 16"W x 16"D x 21"H
- Glass Wind Guard 31"W x 31"D x 6"H
- Vinyl Weather Cover

Powder Coated Aluminium Table Top 40"W x 40"D



Decorative Aggregate Options







SLATE BEACH STONE

BLACK LAVA

ROCK



0

PERSPECTIVE VIEW