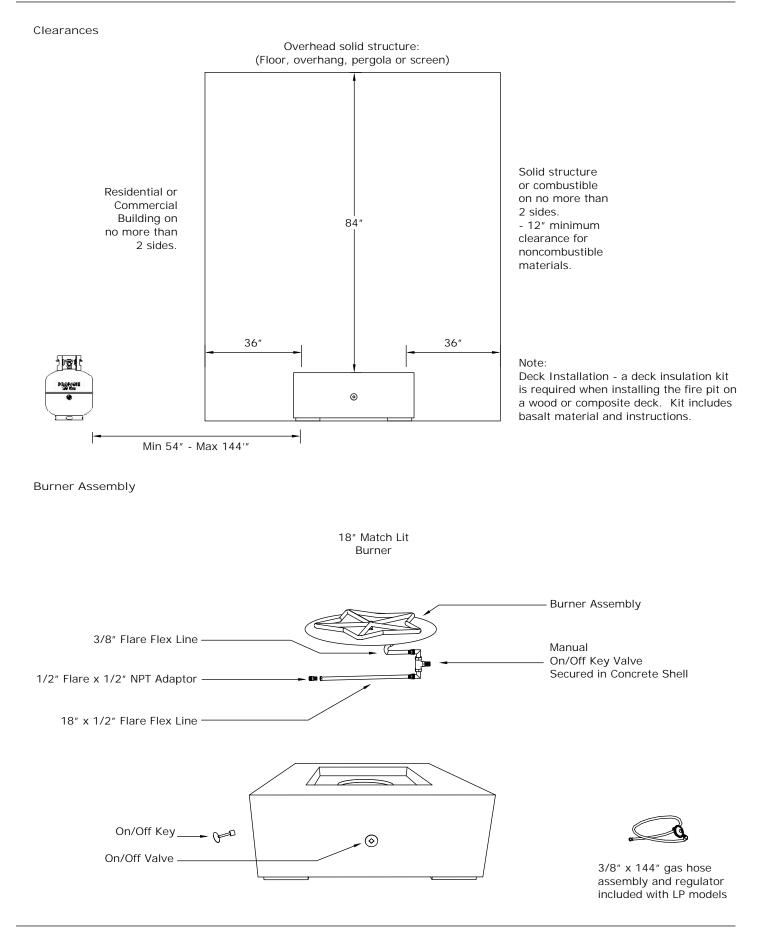

The 40" Alea fire pit is handmade by Dekko in North America. Ships with your choice of NG or LP burner, one decorative aggregate option and chrome On/Off key.

Size: 40"W x 40"D x 16"H CSA/UL Approved Burner Assembly