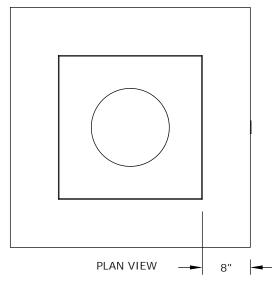

The 40" Alea fire pit is handmade by Dekko in North America. Ships with your choice of NG or LP burner, one decorative aggregate option and chrome On/Off key.

Size: 40"W x 40"D x 16"H CSA/UL Approved Burner Assembly